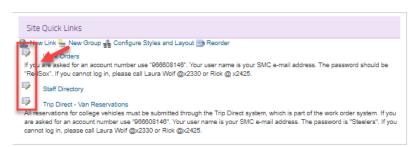

#### To edit or delete a link:

1. Click the paper & pencil icon next to the link you want to edit

2. To Delete, click delete. To edit the text or change the link, click edit.