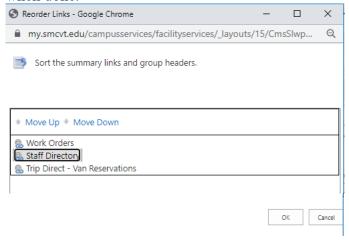

# mySMC Portal Quick Start Guide

This will open up the details for editing. Click OK to save changes.

3. To reorder links, click reorder here:

A new window will open.

Highlight the link you would like to move and then click Move Up or Move Down. Click OK when done.