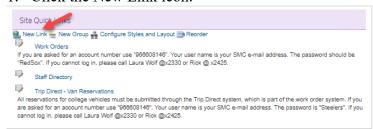

#### To Add a New Link:

1. Click the New Link icon.

2. Enter the link information. At a minimum you must enter a title and URL. Description and other fields are optional.