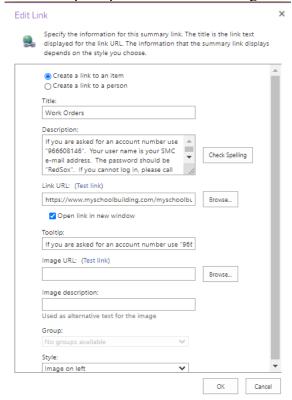

#### To edit or delete a link:

1. Click the paper & pencil icon next to the link you want to edit

2. To Delete, click delete. To edit the text or change the link, click edit.

# mySMC Portal Quick Start Guide

This will open up the details for editing. Click OK to save changes.

3. To reorder links, click reorder here:

A new window will open.

Highlight the link you would like to move and then click Move Up or Move Down. Click OK when done.