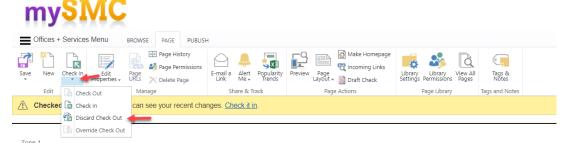

5. If you don't want to save a change you can **Discard Check-Out.** This is useful if you've checked out a page accidentally or made a mistake you don't want to save.

In the edit bar, click the triangle below Check-In and select Discard Check Out.