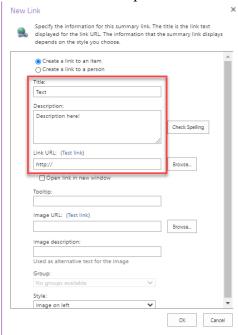

#### To Add a New Link:

1. Click the New Link icon.

2. Enter the link information. At a minimum you must enter a title and URL. Description and other fields are optional.