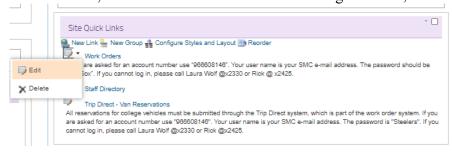

#### To edit or delete a link:

1. Click the paper & pencil icon next to the link you want to edit

2. To Delete, click delete. To edit the text or change the link, click edit.