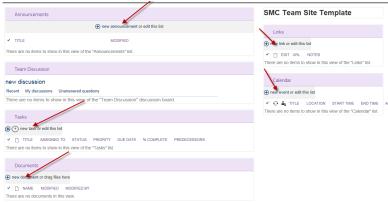

#### A. ADDING CONTENT

1. Underneath the web-part's section header, locate the + new link. This is how you add new content such as a document, link, announcement, or FAQ.

#### **B. DELETING DOCUMENTS**

1. Click on header of Documents