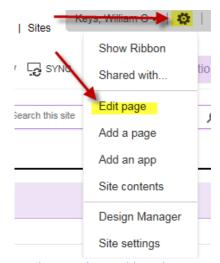

## 1 EDITING YOUR SITE

1. Navigate to the page you would like to edit. Click on the gear icon and select Edit page.

2. Make any change like editing Contact Us by clicking in the text box

3. When done making changes, be sure to Check In the page.