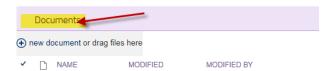

#### **B. DELETING DOCUMENTS**

1. Click on header of Documents

#### 2. Select the document you want to delete