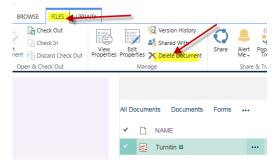

#### **B. DELETING DOCUMENTS**

1. Click on header of Documents

#### 2. Select the document you want to delete

#### 3. Delete the document