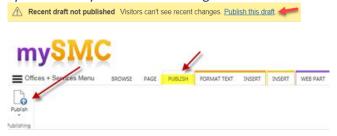

Enter a comment about the change and click Continue.

NOTE: It is important to remember to check in the page when you are done. No one else can edit the page while you have it checked out!

4. When you are ready to make the changes visible to all site visitors, click Publish.